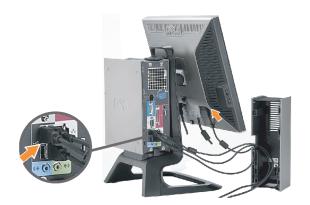

6. Route the computer power adaptor cable (shipped with the computer) through the opening in the bottom of Cable Cover and connect it to the computer. Push in until it clicks.

- 7. Connect the USB, keyboard and mouse cables to the computer as shown.
- a) Connect the short USB cable (shipped with monitor) ) to the upstream port of the monitor. Route this cable through the opening on the side of the cable cover. Connect the other end of USB cable to any computer USB down stream port.
- b) Route the mouse and keyboard cables through the opening in the bottom of Cable Cover and connect to two USB ports on the computer.

### NOTE: There are four USB ports available on the back of the computer.

- c) Route any other cables that connect to the computer (network, printer, external audio, etc.) through the opening in the bottom of Cable Cover before connecting them to the computer. Connect all the cables before installing the cable cover.
- d) Route all the cables that connect to the monitor (video, optional audio, power for monitor, power for optional audio) through the opening on the side of the cable cover.