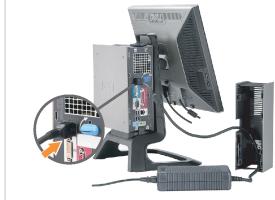

- 8. Connect the power cables to an outlet. Install the cable cover.
- a) Install the Cable Cover, being careful not to disconnect any of the cables.

- b) Connect the computer power cable to the computer power adaptor.
- c) Plug the power cables of the computer and the monitor into a nearby outlet.

9. (Optional) Install security lock to the cable cover.

Power on both monitor and computer. If your monitor displays an image, installation is complete. If it does not display an image, see <u>Troubleshooting</u>.