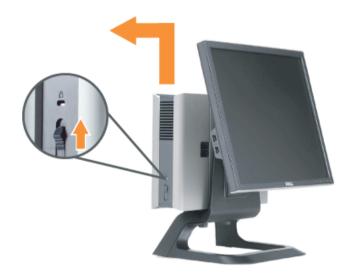

9. (Optional) Install security lock to the cable cover.

Power on both monitor and computer. If your monitor displays an image, installation is complete. If it does not display an image, see <u>Troubleshooting</u>.

#### Removing the Cable Cover and Cables from the Computer

- 1. Remove the optional security lock (if used).
- 2. Lift the unlock button in the cable cover, and lift the cable cover to remove it.

3. Push in the release button on the power cable before removing it from the computer.