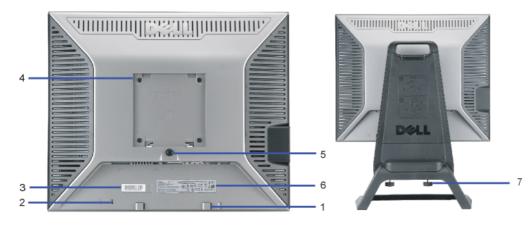

#### **Back View**

1. Dell Soundbar mounting brackets — Attach the optional Dell Soundbar.

- 2. Security lock slot Attach a lock to secure your monitor.
- 3. Barcode serial number label Refer to this label if you need to contact Dell for technical support
- 4. VESA mounting holes (100mm [Behind attached base plate]) Use to mount the monitor.
- 5. Stand removal button Press to release the stand.
- 6. Regulatory rating label Lists the regulatory approvals.
- 7. Thumbscrews Fasten the chassis to the stand with thumbscrews.