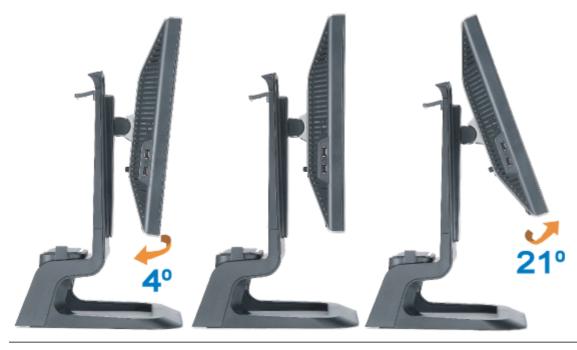

## **Tilt Adjustment**

Viewing angle can be adjusted 4<sup>0</sup> forward and 21<sup>0</sup> backwards for viewing comfort.