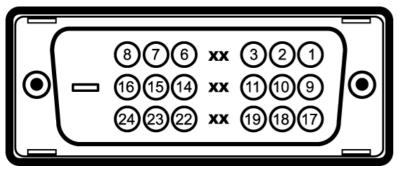

#### **Pin Assignments**

24 pin digital-only DVI connector:

| Pin | Signal Assignment      | Pin | Signal Assignment      | Pin | Signal Assignment      |
|-----|------------------------|-----|------------------------|-----|------------------------|
| 1   | T.M.D.S. Data 2-       | 9   | T.M.D.S. Data 1-       | 17  | T.M.D.S. Data 0-       |
| 2   | T.M.D.S. Data 2+       | 10  | T.M.D.S. Data 1+       | 18  | T.M.D.S. Data 0+       |
| 3   | T.M.D.S. Data 2 Shield | 11  | T.M.D.S. Data 1 Shield | 19  | T.M.D.S. Data 0 Shield |
| 4   | No Connect             | 12  | No Connect             | 20  | No Connect             |
| 5   | No Connect             | 13  | No Connect             | 21  | No Connect             |
| 6   | DDC Clock              | 14  | +5V Power              | 22  | T.M.D.S. Clock Shield  |
| 7   | DDC Data               | 15  | self-test              | 23  | T.M.D.S. Clock +       |
| 8   | No Connect             | 16  | Hot Plug Detect        | 24  | T.M.D.S. Clock -       |