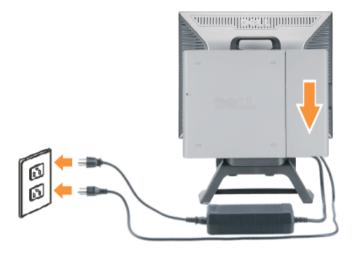

- 8. Connect the power cables to an outlet. Install the cable cover.
- a) Install the Cable Cover, being careful not to disconnect any of the cables.

- b) Connect the computer power cable to the computer power adaptor.
- c) Plug the power cables of the computer and the monitor into a nearby outlet.