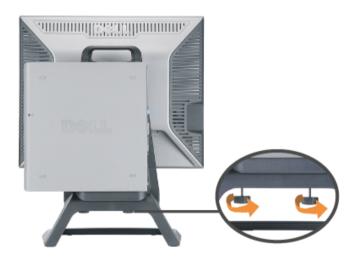

2. Slide the computer onto the stand. Push it in until the computer touches the locating tab in the stand.

3. Tighten the thumbscrews underneath the stand.

4. Connect the DVI cable to the computer. Route DVI cable as shown.