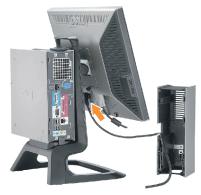

6. Route the computer power adaptor cable (shipped with the computer) through the opening in the bottom of Cable Cover and connect it to the computer. Push in until it clicks.

- 7. Connect the USB, keyboard and mouse cables to the computer as shown.
- a) Connect the short USB cable (shipped with monitor) ) to the upstream port of the monitor. Route this cable through the opening on the side of the cable cover. Connect the other end of USB cable to any computer USB down stream port.
- b) Route the mouse and keyboard cables through the opening in the bottom of Cable Cover and connect to two USB ports on the computer.

### NOTE: There are four USB ports available on the back of the computer.

- c) Route any other cables that connect to the computer (network, printer, external audio, etc.) through the opening in the bottom of Cable Cover before connecting them to the computer. Connect all the cables before installing the cable cover.
- d) Route all the cables that connect to the monitor (video, optional audio, power for monitor, power for optional audio) through the opening on the side of the cable cover.