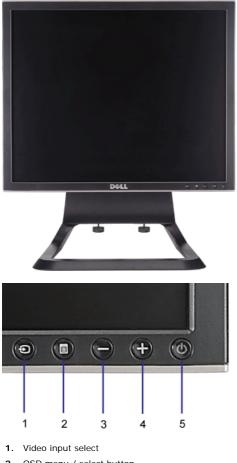

#### **Front View**

- 2. OSD menu / select button
- 3. Down button
- 4. Up button
- 5. Power button (with power light indicator)