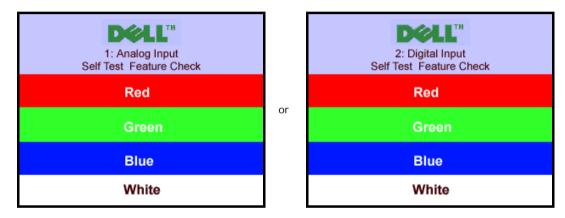

The floating 'Dell - Self-Test Feature Check' dialog box should appear on-screen (against a black background) if the monitor cannot sense a video signal and is working correctly. While in self-test mode, the power LED remains green. Also, depending upon the selected input, one of the dialogs shown below will continuously scroll through the screen.

This box also appears during normal system operation if the video cable becomes disconnected or damaged.

4. Turn off your monitor and reconnect the video cable; then turn on both your computer and the monitor.