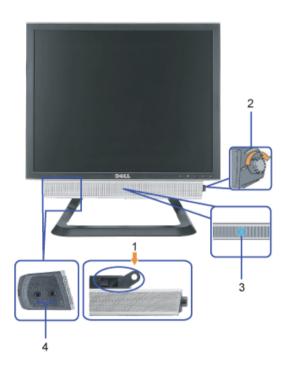

#### **Front View**

- 2. OSD menu / select button
- 3. Down button
- 4. Up button
- 5. Power button (with power light indicator)

#### **Back View**

1. Dell Soundbar mounting brackets — Attach the optional Dell Soundbar.

- 2. Security lock slot Attach a lock to secure your monitor.
- 3. Barcode serial number label Refer to this label if you need to contact Dell for technical support
- 4. VESA mounting holes (100mm [Behind attached base plate]) Use to mount the monitor.
- 5. Stand removal button Press to release the stand.
- 6. Regulatory rating label Lists the regulatory approvals.
- 7. Thumbscrews Fasten the chassis to the stand with thumbscrews.

#### **Bottom View**

- 1. Power connector Connect the power cable
- 2. Dell Soundbar power connector Connect the power cord for the Soundbar (optional)
- 3. DVI connector Connect your computer DVI cable
- 4. VGA connector Connect your computer VGA cable
- 5. USB upstream connector Connect the USB cable that came with your monitor to the monitor and the computer. Once this cable is connected you can use the USB connectors on the side and bottom of the monitor.
- 6. USB connector Connect your USB devices. You can only use this connector after you have connected the USB cable to the computer and USB upstream connector on the monitor.

#### **Side View**