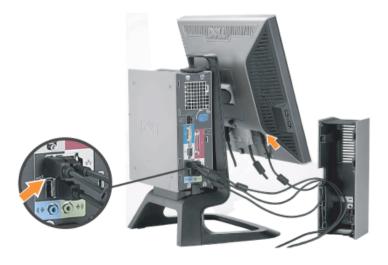

6. Route the computer power adaptor cable (shipped with the computer) through the opening in the bottom of Cable Cover and connect it to the computer. Push in until it clicks.

- 7. Connect the USB, keyboard and mouse cables to the computer as shown.
- a) Connect the short USB cable (shipped with monitor) ) to the upstream port of the monitor. Route this cable through the opening on the side of the cable cover. Connect the other end of USB cable to any computer USB down stream port.
- b) Route the mouse and keyboard cables through the opening in the bottom of Cable Cover and connect to two USB ports on the computer.

### NOTE: There are four USB ports available on the back of the computer.

- c) Route any other cables that connect to the computer (network, printer, external audio, etc.) through the opening in the bottom of Cable Cover before connecting them to the computer. Connect all the cables before installing the cable cover.
- d) Route all the cables that connect to the monitor (video, optional audio, power for monitor, power for optional audio) through the opening on the side of the cable cover.