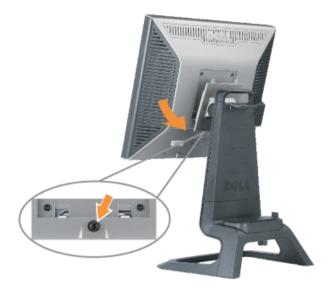

### Detaching the Monitor from the Stand

This monitor is VESA compliant for wall mounting, and detaching the monitor from the stand is necessary.

Steps for removing the monitor from the stand:

1. Press the stand removal button to release the stand.