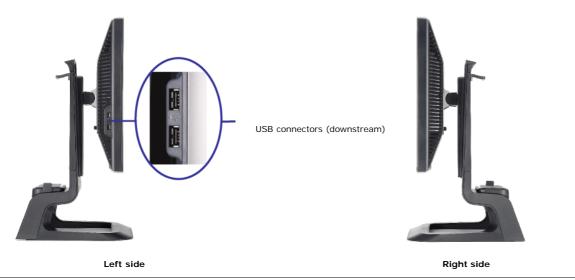

#### **Side View**

USB ports:

1 upstream - rear
4 downstream - 2 on rear; 2 on left side

NOTE: USB 2.0 capability requires 2.0 capable computer

NOTE: Monitor's USB interface works ONLY when monitor is Powered ON (or in Power Save Mode). Switching your monitor OFF and then ON would reenumerate its USB interface; attached peripherals may take a few seconds to resume normal functionality.