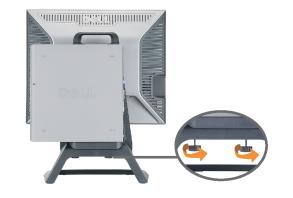

### Detaching the Monitor from the Stand

This monitor is VESA compliant for wall mounting, and detaching the monitor from the stand is necessary.

Steps for removing the monitor from the stand:

1. Press the stand removal button to release the stand.

2. Pick up the bottom of the stand. There are two metal tabs at the top of the VESA plate that insert into the monitor. Pull the bottom of the monitor away from the stand, being careful not to scratch the monitor with the stand.