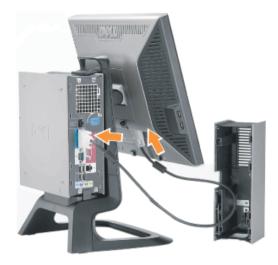

6. Route the computer power adaptor cable (shipped with the computer) through the opening in the bottom of Cable Cover and connect it to the computer. Push in until it clicks.

- 7. Connect the USB, keyboard and mouse cables to the computer as shown.
- a) Connect the short USB cable (shipped with monitor) ) to the upstream port of the monitor. Route this cable through the opening on the side of the cable cover. Connect the other end of USB cable to any computer USB down stream port.
- b) Route the mouse and keyboard cables through the opening in the bottom of Cable Cover and connect to two USB ports on the computer.

### NOTE: There are four USB ports available on the back of the computer.

- c) Route any other cables that connect to the computer (network, printer, external audio, etc.) through the opening in the bottom of Cable Cover before connecting them to the computer. Connect all the cables before installing the cable cover.
- d) Route all the cables that connect to the monitor (video, optional audio, power for monitor, power for optional audio) through the opening on the side of the cable cover.