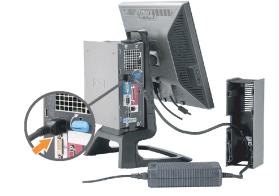

#### Cable Connections on the Back of the Monitor and the Computer

- 1. Attach the monitor to the stand.
- a) Fit the groove on the back of the monitor onto the two metal tabs on stand.
- b) Lower the monitor until it locks in to place on the stand.
  - MOTE: The stand is detached and extended when the monitor is shipped from the factory.
  - NOTE: If you want to mount your AIO stand to a desk top, see the AIO Stand Template Sheet (\*.pdf)

2. Slide the computer onto the stand. Push it in until the computer touches the locating tab in the stand.

3. Tighten the thumbscrews underneath the stand.

4. Connect the DVI cable to the computer. Route DVI cable as shown.

NOTE: This cable is shipped attached to the monitor.

5. Route the monitor power cable through the opening in the bottom of Cable Cover and connect it to the power cord receptacle on the back of the monitor **NOTE: The monitor power cable and the cable cover are shipped with the monitor.** 

6. Route the computer power adaptor cable (shipped with the computer) through the opening in the bottom of Cable Cover and connect it to the computer. Push in until it clicks.

- 7. Connect the USB, keyboard and mouse cables to the computer as shown.
- a) Connect the short USB cable (shipped with monitor) ) to the upstream port of the monitor. Route this cable through the opening on the side of the cable cover. Connect the other end of USB cable to any computer USB down stream port.
- b) Route the mouse and keyboard cables through the opening in the bottom of Cable Cover and connect to two USB ports on the computer.