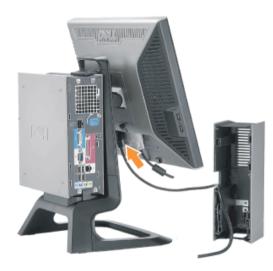

#### Cable Connections on the Back of the Monitor and the Computer

- 1. Attach the monitor to the stand.
- a) Fit the groove on the back of the monitor onto the two metal tabs on stand.
- b) Lower the monitor until it locks in to place on the stand.
  - MOTE: The stand is detached and extended when the monitor is shipped from the factory.
  - NOTE: If you want to mount your AIO stand to a desk top, see the AIO Stand Template Sheet (\*.pdf)

2. Slide the computer onto the stand. Push it in until the computer touches the locating tab in the stand.

3. Tighten the thumbscrews underneath the stand.

4. Connect the DVI cable to the computer. Route DVI cable as shown.