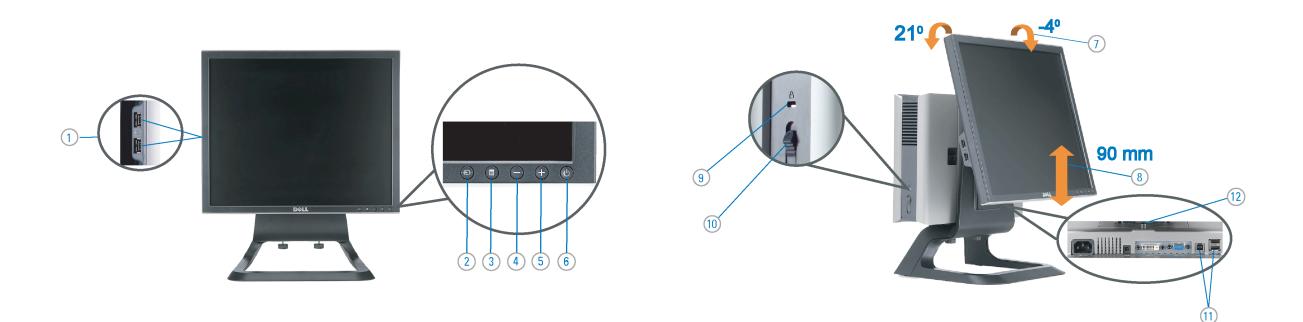

#### **Front View**

- 2. OSD menu / select button
- 3. Down button
- 4. Up button
- 5. Power button (with power light indicator)

#### **Bottom View**

- 1. Power connector Connect the power cable
- 2. Dell Soundbar power connector Connect the power cord for the Soundbar (optional)
- 3. DVI connector Connect your computer DVI cable
- 4. VGA connector Connect your computer VGA cable
- 5. USB upstream connector Connect the USB cable that came with your monitor to the monitor and the computer. Once this cable is connected you can use the USB connectors on the side and bottom of the monitor.
- 6. USB connector Connect your USB devices. You can only use this connector after you have connected the USB cable to the computer and USB upstream connector on the monitor.

## **Height Adjustment**

Stand extends vertically 90mm for viewing comfort.

## **Tilt Adjustment**

Viewing angle can be adjusted 4<sup>0</sup> forward and 21<sup>0</sup> backwards for viewing comfort.