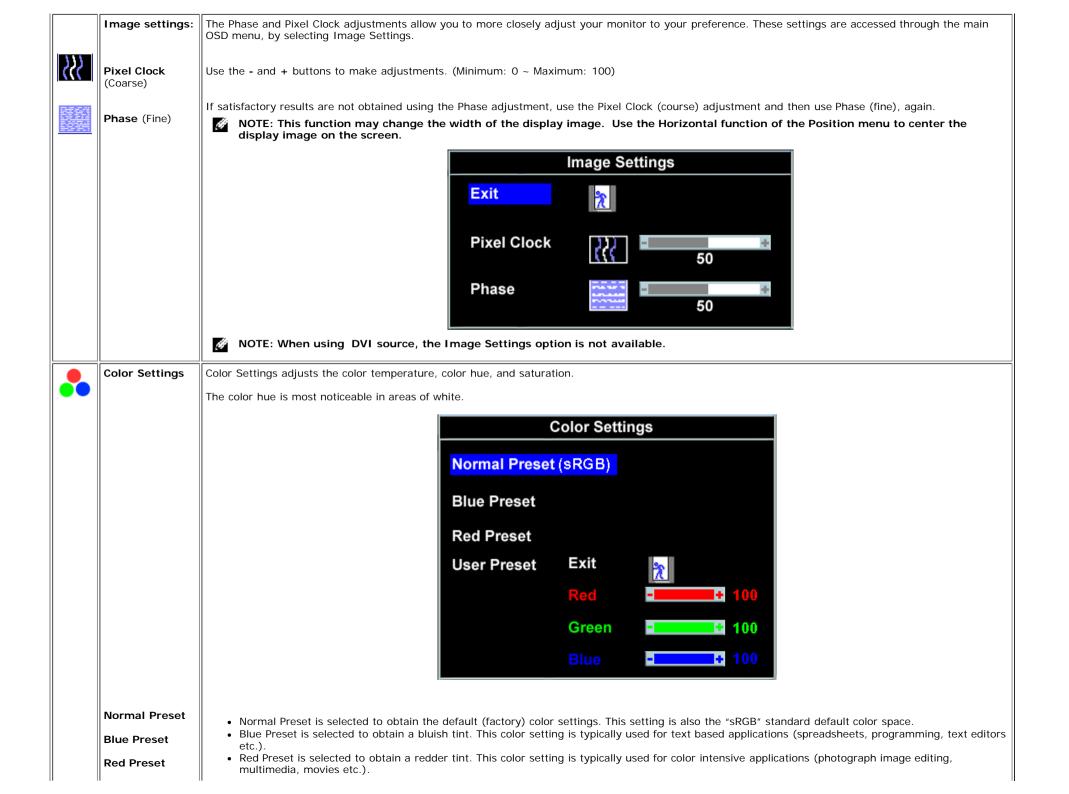

|          |                            | Push the + button to increase luminance and push the - button to decrease luminance (min 0 ~ max 100).                                                                                                                           |
|----------|----------------------------|----------------------------------------------------------------------------------------------------------------------------------------------------------------------------------------------------------------------------------|
|          |                            | Contrast adjusts the degree of difference between darkness and lightness on the monitor screen.                                                                                                                                  |
|          |                            | Push the + button to increase the contrast and push the - button to decrease the contrast (min 0 ~ max 100).                                                                                                                     |
|          |                            | Brightness/Contrast                                                                                                                                                                                                              |
|          |                            | Exit 🖹                                                                                                                                                                                                                           |
|          |                            | Brightness 100                                                                                                                                                                                                                   |
|          |                            | Contrast 50                                                                                                                                                                                                                      |
|          |                            | NOTE: When using DVI source, the contrast adjustment is not available.                                                                                                                                                           |
| ↑ →      | Positioning:<br>Horizontal | Positioning moves the viewing area around on the monitor screen.                                                                                                                                                                 |
| <b>I</b> | Vertical                   | When making changes to either the Horizontal or Vertical settings, no changes occur to the size of the viewing area, the image shifts in response to your selection.                                                             |
|          |                            | Minimum is 0 (-) and maximum is 100 (+).                                                                                                                                                                                         |
|          |                            | Positioning                                                                                                                                                                                                                      |
|          |                            | Exit 🖹                                                                                                                                                                                                                           |
|          |                            | Horizontal ← → 50                                                                                                                                                                                                                |
|          |                            | Vertical 50                                                                                                                                                                                                                      |
|          |                            | NOTE: When using DVI source, the Positioning option is not available                                                                                                                                                             |
|          | Auto Adjust                | Even though your computer recognizes your monitor on startup, the Auto Adjustment function optimizes the display settings for use with your particular setup.                                                                    |
|          |                            | Select to activate automatic setup and adjustment. The following dialog appears on a black screen as the monitor self-adjusts to the current input:                                                                              |
|          |                            | Auto Adjust In Progress                                                                                                                                                                                                          |
|          |                            | Auto Adjustment allows the monitor to self-adjust to the incoming video signal. After using Auto Adjustment, you can further tune your monitor by using the Pixel Clock (Coarse) and Phase (Fine) controls under Image Settings. |
|          |                            | In most cases, Auto Adjust produces the best image for your configuration.                                                                                                                                                       |

Color settings only — Change the Red, Green, and Blue settings back to their original factory settings and set the default setting for Normal Preset.

All settings — Change all the user adjustable settings including color, position, brightness, contrast and OSD hold time to the factory defaults. The language of the OSD does not change.