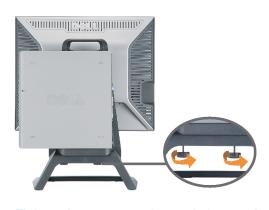

### Detaching the Monitor from the Stand

This monitor is VESA compliant for wall mounting, and detaching the monitor from the stand is necessary.

Steps for removing the monitor from the stand:

1. Press the stand removal button to release the stand.

2. Pick up the bottom of the stand. There are two metal tabs at the top of the VESA plate that insert into the monitor. Pull the bottom of the monitor away from the stand, being careful not to scratch the monitor with the stand.