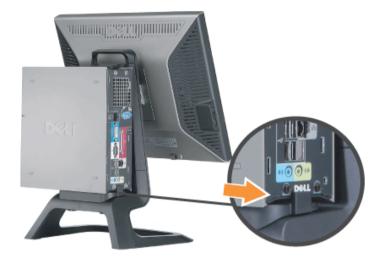

2. Slide the computer onto the stand. Push it in until the computer touches the locating tab in the stand.

3. Tighten the thumbscrews underneath the stand.

4. Connect the DVI cable to the computer. Route DVI cable as shown.