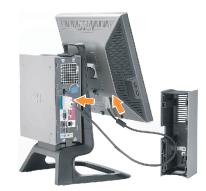

6. Route the computer power adaptor cable (shipped with the computer) through the opening in the bottom of Cable Cover and connect it to the computer. Push in until it clicks.

- 7. Connect the USB, keyboard and mouse cables to the computer as shown.
- a) Connect the short USB cable (shipped with monitor) ) to the upstream port of the monitor. Route this cable through the opening on the side of the cable cover. Connect the other end of USB cable to any computer USB down stream port.
- b) Route the mouse and keyboard cables through the opening in the bottom of Cable Cover and connect to two USB ports on the computer.

### NOTE: There are four USB ports available on the back of the computer.

- c) Route any other cables that connect to the computer (network, printer, external audio, etc.) through the opening in the bottom of Cable Cover before connecting them to the computer. Connect all the cables before installing the cable cover.
- d) Route all the cables that connect to the monitor (video, optional audio, power for monitor, power for optional audio) through the opening on the side of the cable cover.