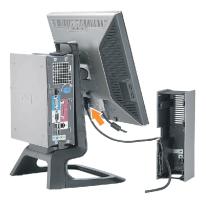

- 8. Connect the power cables to an outlet. Install the cable cover.
- a) Install the Cable Cover, being careful not to disconnect any of the cables.

- b) Connect the computer power cable to the computer power adaptor.
- c) Plug the power cables of the computer and the monitor into a nearby outlet.

9. (Optional) Install security lock to the cable cover.

Power on both monitor and computer. If your monitor displays an image, installation is complete. If it does not display an image, see <u>Troubleshooting</u>.