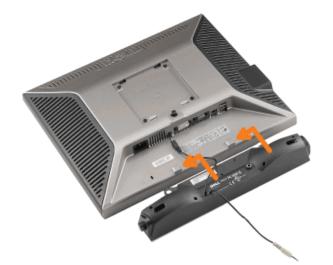

#### Cable Connections on the Back of the Monitor and the Computer

- 1. Attach the monitor to the stand.
- a) Fit the groove on the back of the monitor onto the two metal tabs on stand.
- b) Lower the monitor until it locks in to place on the stand.
  - MOTE: The stand is detached and extended when the monitor is shipped from the factory.
  - NOTE: If you want to mount your AIO stand to a desk top, see the AIO Stand Template Sheet (\*.pdf)

2. Slide the computer onto the stand. Push it in until the computer touches the locating tab in the stand.

3. Tighten the thumbscrews underneath the stand.

4. Connect the DVI cable to the computer. Route DVI cable as shown.

NOTE: This cable is shipped attached to the monitor.

5. Route the monitor power cable through the opening in the bottom of Cable Cover and connect it to the power cord receptacle on the back of the monitor **NOTE: The monitor power cable and the cable cover are shipped with the monitor.** 

6. Route the computer power adaptor cable (shipped with the computer) through the opening in the bottom of Cable Cover and connect it to the computer. Push in until it clicks.

- 7. Connect the USB, keyboard and mouse cables to the computer as shown.
- a) Connect the short USB cable (shipped with monitor) ) to the upstream port of the monitor. Route this cable through the opening on the side of the cable cover. Connect the other end of USB cable to any computer USB down stream port.
- b) Route the mouse and keyboard cables through the opening in the bottom of Cable Cover and connect to two USB ports on the computer.

### NOTE: There are four USB ports available on the back of the computer.

- c) Route any other cables that connect to the computer (network, printer, external audio, etc.) through the opening in the bottom of Cable Cover before connecting them to the computer. Connect all the cables before installing the cable cover.
- d) Route all the cables that connect to the monitor (video, optional audio, power for monitor, power for optional audio) through the opening on the side of the cable cover.

- 8. Connect the power cables to an outlet. Install the cable cover.
- a) Install the Cable Cover, being careful not to disconnect any of the cables.

- b) Connect the computer power cable to the computer power adaptor.
- c) Plug the power cables of the computer and the monitor into a nearby outlet.