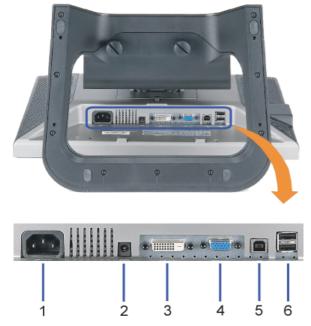

#### **Bottom View**

- 1. Power connector Connect the power cable
- 2. Dell Soundbar power connector Connect the power cord for the Soundbar (optional)
- 3. DVI connector Connect your computer DVI cable
- 4. VGA connector Connect your computer VGA cable
- 5. USB upstream connector Connect the USB cable that came with your monitor to the monitor and the computer. Once this cable is connected you can use the USB connectors on the side and bottom of the monitor.
- 6. USB connector Connect your USB devices. You can only use this connector after you have connected the USB cable to the computer and USB upstream connector on the monitor.