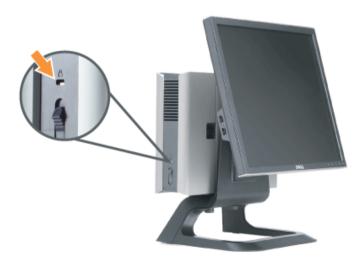

#### **Back View**

1. Dell Soundbar mounting brackets — Attach the optional Dell Soundbar.

- 2. Security lock slot Attach a lock to secure your monitor.
- 3. Barcode serial number label Refer to this label if you need to contact Dell for technical support
- 4. VESA mounting holes (100mm [Behind attached base plate]) Use to mount the monitor.
- 5. Stand removal button Press to release the stand.
- 6. Regulatory rating label Lists the regulatory approvals.
- 7. Thumbscrews Fasten the chassis to the stand with thumbscrews.