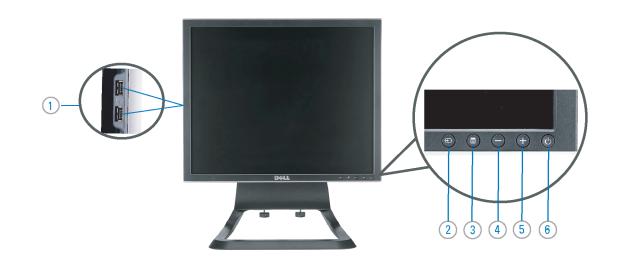

#### **Front View**

- 2. OSD menu / select button
- 3. Down button
- 4. Up button
- 5. Power button (with power light indicator)