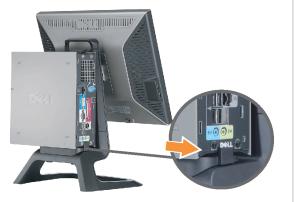

2. Slide the computer onto the stand. Push it in until the computer touches the locating tab in the stand.

3. Tighten the thumbscrews underneath the stand.

4. Connect the DVI cable to the computer. Route DVI cable as shown.

NOTE: This cable is shipped attached to the monitor.

5. Route the monitor power cable through the opening in the bottom of Cable Cover and connect it to the power cord receptacle on the back of the monitor **NOTE: The monitor power cable and the cable cover are shipped with the monitor.** 

6. Route the computer power adaptor cable (shipped with the computer) through the opening in the bottom of Cable Cover and connect it to the computer. Push in until it clicks.

- 7. Connect the USB, keyboard and mouse cables to the computer as shown.
- a) Connect the short USB cable (shipped with monitor) ) to the upstream port of the monitor. Route this cable through the opening on the side of the cable cover. Connect the other end of USB cable to any computer USB down stream port.
- b) Route the mouse and keyboard cables through the opening in the bottom of Cable Cover and connect to two USB ports on the computer.