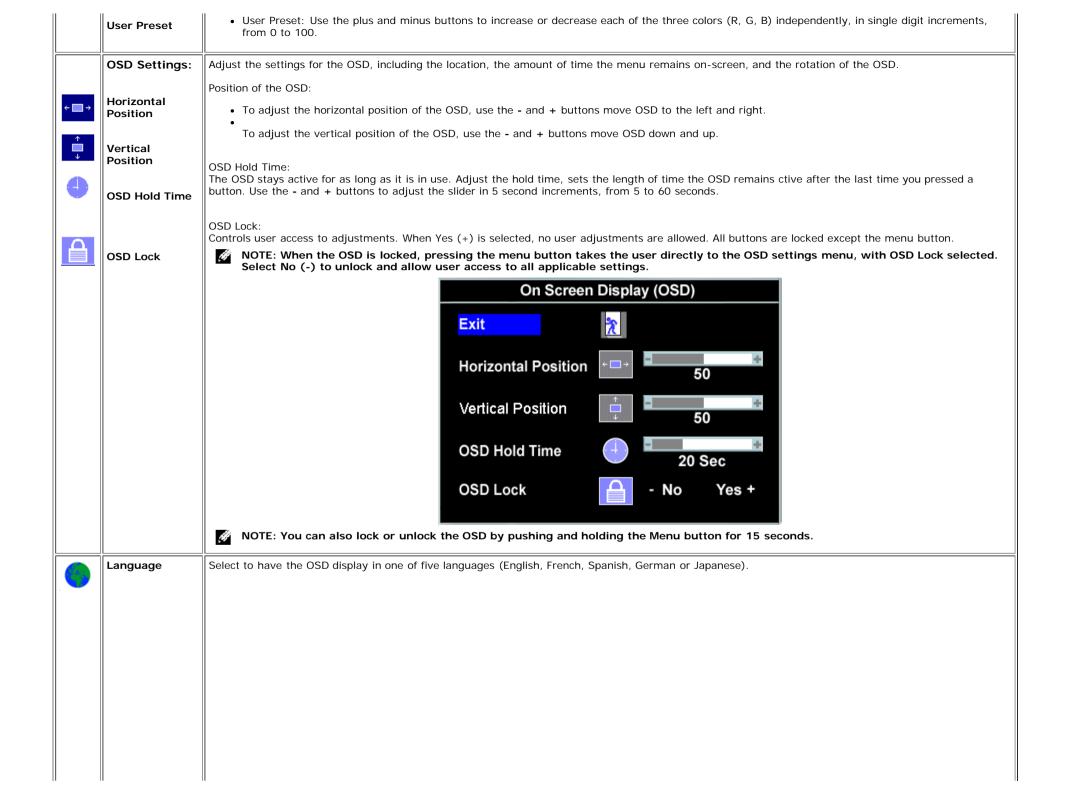

#### Using the OSD

NOTE: If you change the settings and then either proceed to another menu, or exit the OSD menu, the monitor automatically saves those changes. The changes are also

1. Push the MENU button to open the OSD system and display the main menu.

NOTE: Positioning and Image settings are only available when you are using the Analog (VGA) connector.

- 2. Push the and + buttons to move between the setting options. As you move from one icon to another, the option name is highlighted. See the table below for a complete list of all the options available for the monitor.
- 3. Push the MENU button once to activate the highlighted option.
- 4. Push and + button to select the desired parameter.
- 5. Push menu to enter the slide bar and then use the and + buttons, according to the indicators on the menu, to make your changes.
- 6. Push the Menu button once to return to the main menu to select another option or push the Menu button two or three times to exit from the OSD menu.

| Icon | Menu and<br>Submenus | Description                                                                                                                                                |
|------|----------------------|------------------------------------------------------------------------------------------------------------------------------------------------------------|
| 2    | Exit                 | Select to exit the Main menu.                                                                                                                              |
|      | Contrast             | Brightness adjusts the luminance of the backlight.<br>Adjust <b>Brightness</b> first, then adjust <b>Contrast</b> only if further adjustment is necessary. |