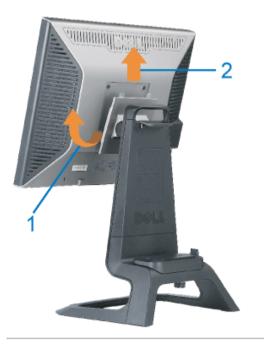

### Detaching the Monitor from the Stand

This monitor is VESA compliant for wall mounting, and detaching the monitor from the stand is necessary.

Steps for removing the monitor from the stand:

1. Press the stand removal button to release the stand.

2. Pick up the bottom of the stand. There are two metal tabs at the top of the VESA plate that insert into the monitor. Pull the bottom of the monitor away from the stand, being careful not to scratch the monitor with the stand.