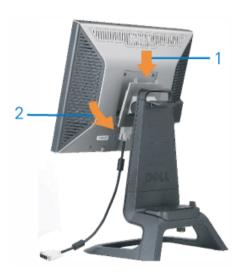

#### **Back View**

1. Dell Soundbar mounting brackets — Attach the optional Dell Soundbar.

- 2. Security lock slot Attach a lock to secure your monitor.
- 3. Barcode serial number label Refer to this label if you need to contact Dell for technical support
- 4. VESA mounting holes (100mm [Behind attached base plate]) Use to mount the monitor.
- 5. Stand removal button Press to release the stand.
- 6. Regulatory rating label Lists the regulatory approvals.
- 7. Thumbscrews Fasten the chassis to the stand with thumbscrews.

#### **Bottom View**

- 1. Power connector Connect the power cable
- 2. Dell Soundbar power connector Connect the power cord for the Soundbar (optional)
- 3. DVI connector Connect your computer DVI cable
- 4. VGA connector Connect your computer VGA cable
- 5. USB upstream connector Connect the USB cable that came with your monitor to the monitor and the computer. Once this cable is connected you can use the USB connectors on the side and bottom of the monitor.
- 6. USB connector Connect your USB devices. You can only use this connector after you have connected the USB cable to the computer and USB upstream connector on the monitor.