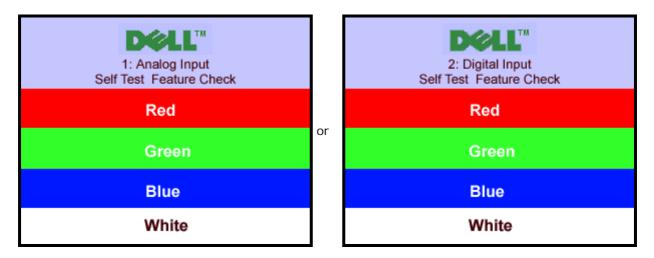

ß

NOTE: The OSD will only function in the 'normal operation' mode. Otherwise one of the following messages will appear when the "menu" or "plus" buttons are pressed when in Active-off mode.

| 1. Analog Input                         |    | 2. Digital Input                        |
|-----------------------------------------|----|-----------------------------------------|
| In Power Save Mode                      | or | In Power Save Mode                      |
| Press Any Key on Keyboard or Move Mouse |    | Press Any Key on Keyboard or Move Mouse |

The floating 'Dell - Self-Test Feature Check' dialog box should appear on-screen (against a black background) if the monitor cannot sense a video signal and is working correctly. While in self-test mode, the power LED remains green. Also, depending upon the selected input, one of the dialogs shown below will continuously scroll through the screen.