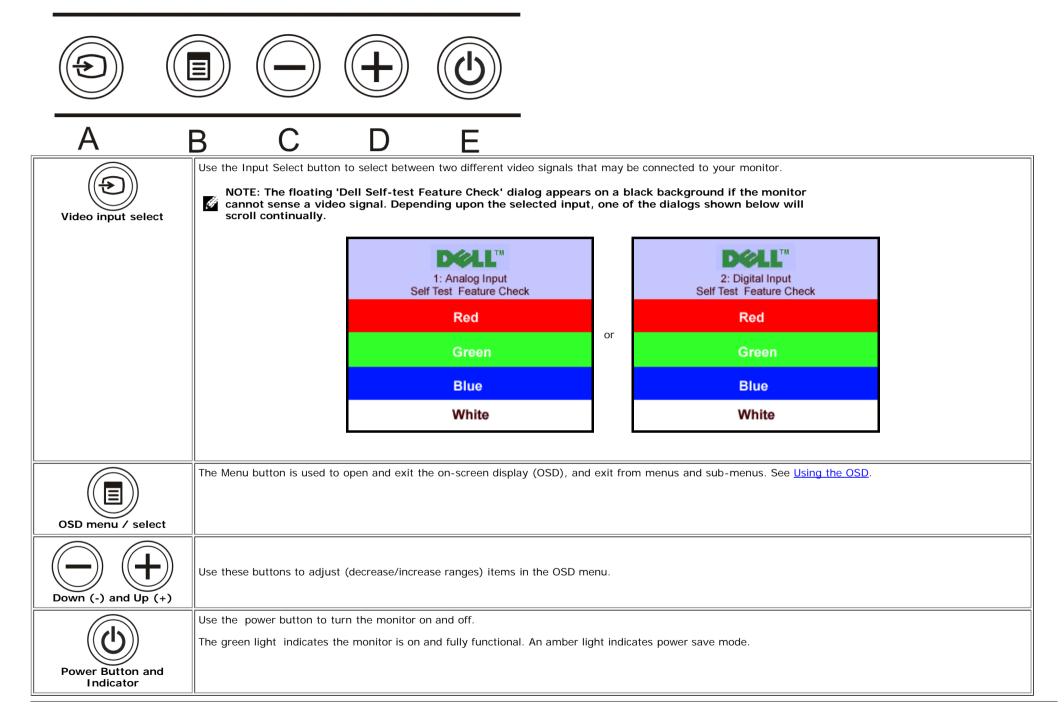

#### **Front View**

- 2. OSD menu / select button
- 3. Down button
- 4. Up button
- 5. Power button (with power light indicator)

### **Using the Front Panel Buttons**

Use the buttons on the front of the monitor to adjust the image settings.

#### Using the OSD

NOTE: If you change the settings and then either proceed to another menu, or exit the OSD menu, the monitor automatically saves those changes. The changes are also

1. Push the MENU button to open the OSD system and display the main menu.

NOTE: Positioning and Image settings are only available when you are using the Analog (VGA) connector.

- 2. Push the and + buttons to move between the setting options. As you move from one icon to another, the option name is highlighted. See the table below for a complete list of all the options available for the monitor.
- 3. Push the MENU button once to activate the highlighted option.
- 4. Push and + button to select the desired parameter.
- 5. Push menu to enter the slide bar and then use the and + buttons, according to the indicators on the menu, to make your changes.
- 6. Push the Menu button once to return to the main menu to select another option or push the Menu button two or three times to exit from the OSD menu.