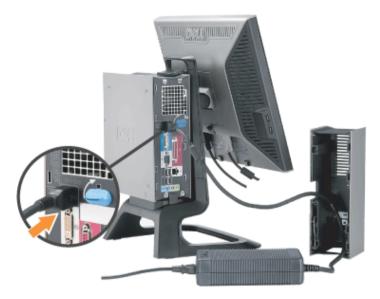

NOTE: This cable is shipped attached to the monitor.

5. Route the monitor power cable through the opening in the bottom of Cable Cover and connect it to the power cord receptacle on the back of the monitor **NOTE: The monitor power cable and the cable cover are shipped with the monitor.** 

6. Route the computer power adaptor cable (shipped with the computer) through the opening in the bottom of Cable Cover and connect it to the computer. Push in until it clicks.

- 7. Connect the USB, keyboard and mouse cables to the computer as shown.
- a) Connect the short USB cable (shipped with monitor) ) to the upstream port of the monitor. Route this cable through the opening on the side of the cable cover. Connect the other end of USB cable to any computer USB down stream port.
- b) Route the mouse and keyboard cables through the opening in the bottom of Cable Cover and connect to two USB ports on the computer.