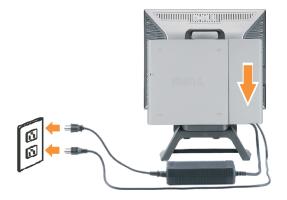

#### Cable Connections on the Back of the Monitor and the Computer

- 1. Attach the monitor to the stand.
- a) Fit the groove on the back of the monitor onto the two metal tabs on stand.
- b) Lower the monitor until it locks in to place on the stand.
  - MOTE: The stand is detached and extended when the monitor is shipped from the factory.
  - NOTE: If you want to mount your AIO stand to a desk top, see the AIO Stand Template Sheet (\*.pdf)

2. Slide the computer onto the stand. Push it in until the computer touches the locating tab in the stand.

3. Tighten the thumbscrews underneath the stand.

4. Connect the DVI cable to the computer. Route DVI cable as shown.

NOTE: This cable is shipped attached to the monitor.

5. Route the monitor power cable through the opening in the bottom of Cable Cover and connect it to the power cord receptacle on the back of the monitor **NOTE: The monitor power cable and the cable cover are shipped with the monitor.** 

6. Route the computer power adaptor cable (shipped with the computer) through the opening in the bottom of Cable Cover and connect it to the computer. Push in until it clicks.

- 7. Connect the USB, keyboard and mouse cables to the computer as shown.
- a) Connect the short USB cable (shipped with monitor) ) to the upstream port of the monitor. Route this cable through the opening on the side of the cable cover. Connect the other end of USB cable to any computer USB down stream port.
- b) Route the mouse and keyboard cables through the opening in the bottom of Cable Cover and connect to two USB ports on the computer.

- 8. Connect the power cables to an outlet. Install the cable cover.
- a) Install the Cable Cover, being careful not to disconnect any of the cables.

- b) Connect the computer power cable to the computer power adaptor.
- c) Plug the power cables of the computer and the monitor into a nearby outlet.