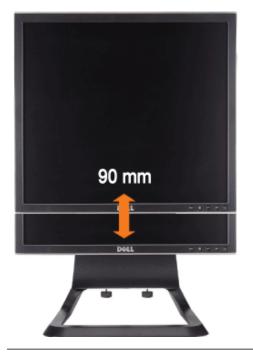

astics. Avoid using detergent of any kind as some detergents leave a milky film on the plastics.
  If you notice a white powder when you unpack your monitor, wipe it off with a cloth. This white powder occurs during the shipping of the monitor.
  Handle your monitor with care as darker-colored plastics may scratch and show white scuff marks more than lighter-colored monitor.

- To help maintain the best image quality on your monitor, use a dynamically changing screen saver and power off your monitor when not in use.

Back to Contents Page

# Using Your Adjustable Monitor Stand Dell<sup>™</sup> 1707FP AIO Color Monitor For Dell<sup>™</sup> OptiPlex<sup>™</sup> USFF Computer

- Height Adjustment
- Tilt Adjustment

## **Height Adjustment**

Stand extends vertically 90mm for viewing comfort.



## **Tilt Adjustment**

Viewing angle can be adjusted 4<sup>0</sup> forward and 21<sup>0</sup> backwards for viewing comfort.



## **Setting Up Your Monitor**

Dell<sup>™</sup> 1707FP AIO Color Monitor For Dell<sup>™</sup> OptiPlex<sup>™</sup> USFF Computer

- Cable Connections on the Back of the Monitor and the Computer
- Removing the Cable Cover and Cables from the Computer
- Detaching the Monitor from the Stand
- Using the OSD
- Setting the Optimal Resolution
- Using the Dell Soundbar (Optional)

#### Cable Connections on the Back of the Monitor and the Computer

- 1. Attach the monitor to the stand.
- a) Fit the groove on the back of the monitor onto the two metal tabs on stand.
- b) Lower the monitor until it locks in to place on the stand.
  - MOTE: The stand is detached and exten