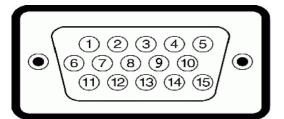

#### **Pin Assignments**

#### 15-pin D-Sub connector:

| Pin Number | Monitor Side of the 15-pin Side Signal Cable |
|------------|----------------------------------------------|
| 1          | Video-Red                                    |
| 2          | Video-Green                                  |
| 3          | Video-Blue                                   |
| 4          | GND                                          |
| 5          | self-test                                    |
| 6          | GND-R                                        |
| 7          | GND-G                                        |
| 8          | GND-B                                        |
| 9          | DDC +5V                                      |
| 10         | GND                                          |
| 11         | GND                                          |
| 12         | DDC data                                     |
| 13         | H-sync                                       |
| 14         | V-sync                                       |
| 15         | DDC clock                                    |