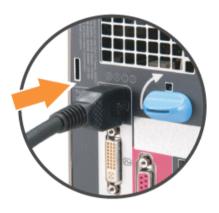

2. Slide the computer onto the stand. Push it in until the computer touches the locating tab in the stand.

3. Tighten the thumbscrews underneath the stand.

4. Connect the DVI cable to the computer. Route DVI cable as shown.