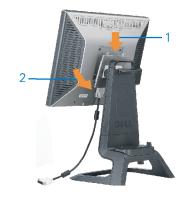

## Using the Dell Soundbar (Optional)

- 1. Attach mechanism
- 2. Power/volume control
- 3. Power indicator
- 4. Headphone connectors

#### Soundbar Attachment to the Monitor

#### NOTICE: Do not use the soundbar power connector with any other device.

- 1. Attach the Soundbar by aligning the two slots on the Soundbar with the two tabs on the bottom of the monitor.
- 2. Slide the Soundbar to the left until it snaps in to place.
- 3. Plug in the power cord from the Soundbar in to the connector on the back of the monitor.
- 4. Insert the green stereo plug from the Soundbar in to your computer's audio output connector.
- **NOTE:** Soundbar Power Connector +12V DC output is for optional only.
- **NOTICE:** Do not use with any device other than Dell Soundbar.