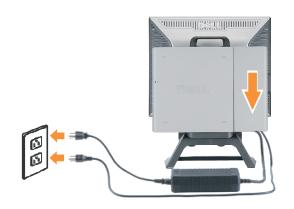

- 8. Connect the power cables to an outlet. Install the cable cover.
- a) Install the Cable Cover, being careful not to disconnect any of the cables.

- b) Connect the computer power cable to the computer power adaptor.
- c) Plug the power cables of the computer and the monitor into a nearby outlet.