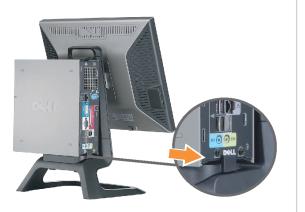

#### Cable Connections on the Back of the Monitor and the Computer

- 1. Attach the monitor to the stand.
- a) Fit the groove on the back of the monitor onto the two metal tabs on stand.
- b) Lower the monitor until it locks in to place on the stand.
  - MOTE: The stand is detached and extended when the monitor is shipped from the factory.
  - NOTE: If you want to mount your AIO stand to a desk top, see the AIO Stand Template Sheet (\*.pdf)

2. Slide the computer onto the stand. Push it in until the computer touches the locating tab in the stand.

3. Tighten the thumbscrews underneath the stand.

4. Connect the DVI cable to the computer. Route DVI cable as shown.