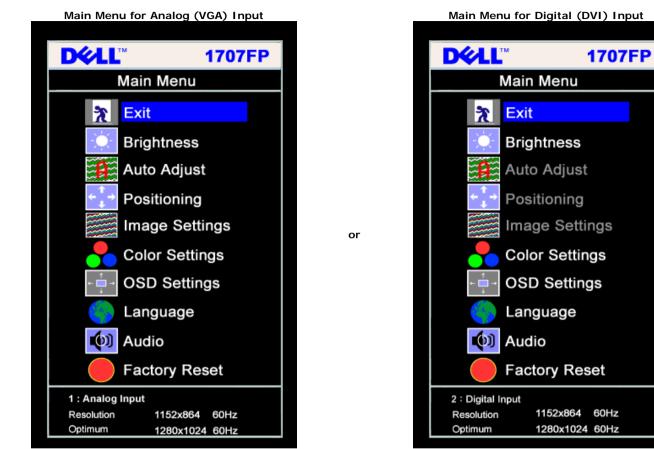

#### Using the OSD

NOTE: If you change the settings and then either proceed to another menu, or exit the OSD menu, the monitor automatically saves those changes. The changes are also

1. Push the MENU button to open the OSD system and display the main menu.

NOTE: Positioning and Image settings are only available when you are using the Analog (VGA) connector.

- 2. Push the and + buttons to move between the setting options. As you move from one icon to another, the option name is highlighted. See the table below for a complete list of all the options available for the monitor.
- 3. Push the MENU button once to activate the highlighted option.
- 4. Push and + button to select the desired parameter.
- 5. Push menu to enter the slide bar and then use the and + buttons, according to the indicators on the menu, to make your changes.
- 6. Push the Menu button once to return to the main menu to select another option or push the Menu button two or three times to exit from the OSD menu.