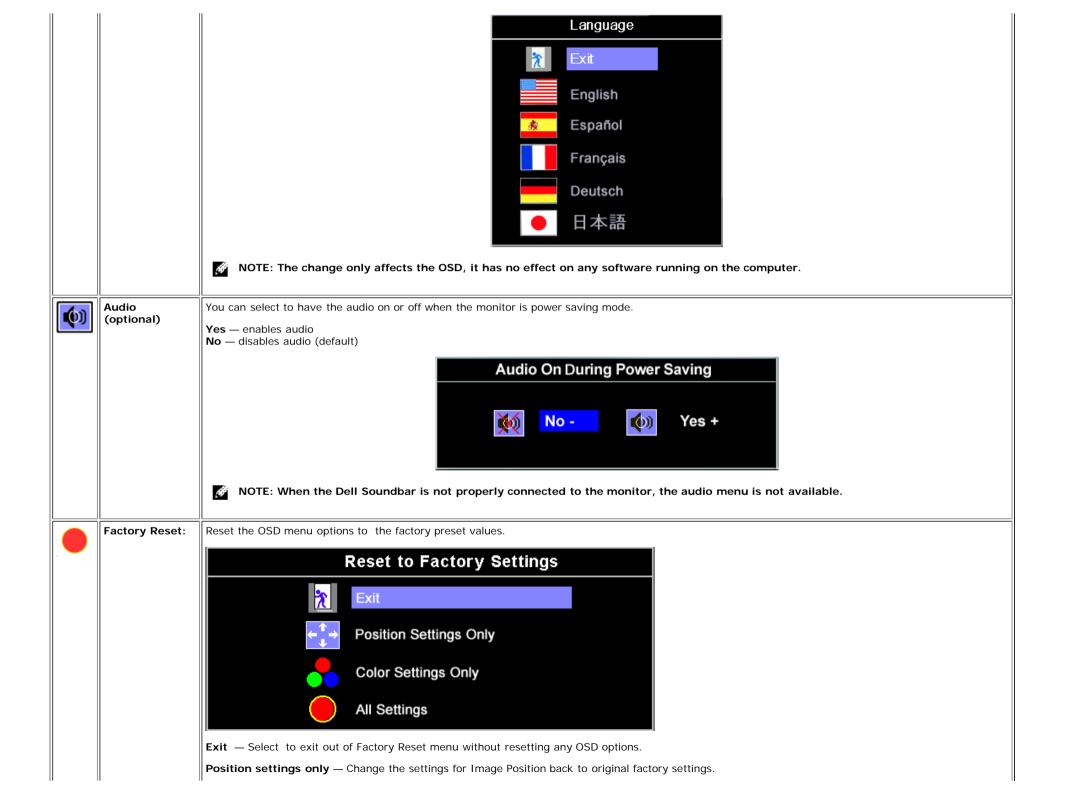

#### Plug and Play Capability

You can install the monitor in any Plug and Play-compatible system. The monitor automatically provides the computer system with its Extended Display Identification Data (EDID) using Display Data Channel (DDC) protocols so the system can configure itself and optimize the monitor settings. If desired, the user can select different settings, but in most cases monitor installation is automatic.