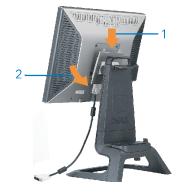

#### **Back View**

1. Dell Soundbar mounting brackets — Attach the optional Dell Soundbar.

- 2. Security lock slot Attach a lock to secure your monitor.
- 3. Barcode serial number label Refer to this label if you need to contact Dell for technical support
- 4. VESA mounting holes (100mm [Behind attached base plate]) Use to mount the monitor.
- 5. Stand removal button Press to release the stand.
- 6. Regulatory rating label Lists the regulatory approvals.
- 7. Thumbscrews Fasten the chassis to the stand with thumbscrews.