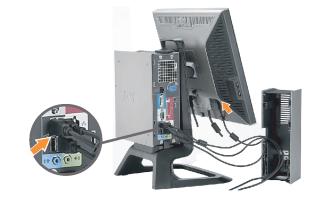

6. Route the computer power adaptor cable (shipped with the computer) through the opening in the bottom of Cable Cover and connect it to the computer. Push in until it clicks.

- 7. Connect the USB, keyboard and mouse cables to the computer as shown.
- a) Connect the short USB cable (shipped with monitor) ) to the upstream port of the monitor. Route this cable through the opening on the side of the cable cover. Connect the other end of USB cable to any computer USB down stream port.
- b) Route the mouse and keyboard cables through the opening in the bottom of Cable Cover and connect to two USB ports on the computer.

### NOTE: There are four USB ports available on the back of the computer.

- c) Route any other cables that connect to the computer (network, printer, external audio, etc.) through the opening in the bottom of Cable Cover before connecting them to the computer. Connect all the cables before installing the cable cover.
- d) Route all the cables that connect to the monitor (video, optional audio, power for monitor, power for optional audio) through the opening on the side of the cable cover.