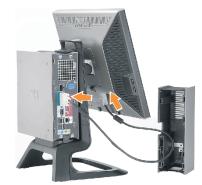

2. Slide the computer onto the stand. Push it in until the computer touches the locating tab in the stand.

3. Tighten the thumbscrews underneath the stand.

4. Connect the DVI cable to the computer. Route DVI cable as shown.

NOTE: This cable is shipped attached to the monitor.

5. Route the monitor power cable through the opening in the bottom of Cable Cover and connect it to the power cord receptacle on the back of the monitor **NOTE: The monitor power cable and the cable cover are shipped with the monitor.** 

6. Route the computer power adaptor cable (shipped with the computer) through the opening in the bottom of Cable Cover and connect it to the computer. Push in until it clicks.

- 7. Connect the USB, keyboard and mouse cables to the computer as shown.
- a) Connect the short USB cable (shipped with monitor) ) to the upstream port of the monitor. Route this cable through the opening on the side of the cable cover. Connect the other end of USB cable to any computer USB down stream port.
- b) Route the mouse and keyboard cables through the opening in the bottom of Cable Cover and connect to two USB ports on the computer.